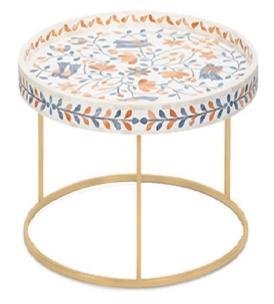

## **Designer: IPSE IPSA IPSUM**

Accentuate your living space with this unique handcrafted bone inlay side table, available in complementary colors, such as blue and orange, or pink and green. These traditional designs will truly add character to the contemporary home!

This product is "Made To Order".

Dimensions: L63 x W63 x H60 cm

Primary Material: Resin

**Available Variants:** Table Finish: (Antique Brass, Polished Steel, Rose Gold) Primary Color: (Green, Turquoise,

White)