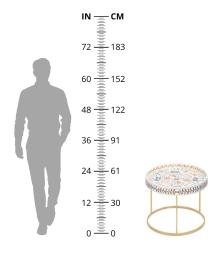

This product is "Made To Order".

Dimensions: L63 x W63 x H60 cm

Primary Material: Resin

**Available Variants:** Table Finish: (Antique Brass, Polished Steel, Rose Gold) Primary Color: (Green, Turquoise,

White)