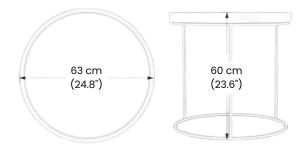

This product is "Made To Order".

Dimensions: L63 x W63 x H60 cm

Primary Material: Resin

**Available Variants:** Table Finish: (Antique Brass, Polished Steel, Rose Gold) Primary Color: (Green, Turquoise,

White)