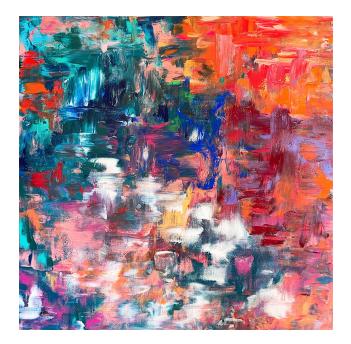

## MUSING II (SIGNATURE COLLECTION)

SKU: AT-215-JP-002

## Designer: ADELINE YEO-MATSUZAKI

"When I paint with my fingers, it makes me feel one with my canvas." - Adeline Yeo-Matsuzaki

This acrylic on canvas work is fingerpainted by Adeline, a non-conformist artist whose intimacy with each canvas breathes life into her art. The dynamic and uninhibited finger strokes on her work radiate a positive energy that reflects Adeline's personal spirituality and life philosophy.

Adeline's signature artworks evoke a sense of wonder that empowers, uplifts, and inspires. Many find her paintings emotional and stirring, motivating one to explore the many facets of life in truth, with hope and optimism.