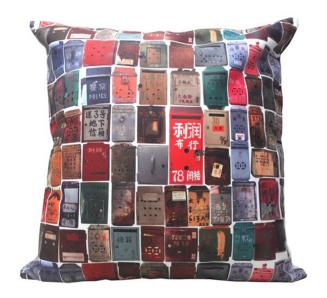

## LETTERBOX DOUBLE-SIDED CUSHION COVER (45X45 CM)

SKU: 0310D00-0031

Designer: G.O.D.

The letterbox is one of the most popular G.O.D. signature prints. It is inspired by the metal letterboxes that were scattered throughout hallways in older Hong Kong buildings in order to differentiate between one another, with each box painted and marked in distinctive colors to be easily identifiable.

The Letterbox Double-Sided Cushion Cover is inspired by this iconic motif.

G.O.D.'s signature print cushions can be mixed and matched to add a bright centerpiece on a plain color sofa or bedspread.

Dimensions: L45 x W45 x H0.4 cm