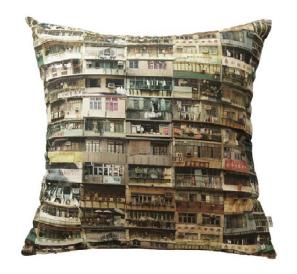

## YAUMATI CUSHION COVER (45X45

SKU: 0310D07-0031

Designer: G.O.D.

Yaumati is one of the most densely populated areas in the world. Residents here ingeniously construct metal extensions to their cramped living spaces. The result is a wonderful patchwork of great individuality covering the otherwise bland multi-story buildings.

The Yaumati Cushion Cover is inspired by Hong Kong's unique vernacular architecture.

G.O.D.'s signature print cushions can be mixed and matched to add a bright centerpiece on a plain color sofa or bedspread.