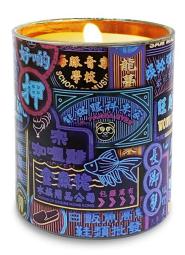

## NATHAN ROAD BLUES SOY JAR CANDLE (495ML)

SKU: 0760000-0025

Designer: G.O.D.

The Nathan Road Blues Soy Jar Candle features an original G.O.D. signature print, Nathan Road, inspired by the iconic Hong Kong urban setting covered with lit-up neon signs that used to populate this very busy area in Tsim Sha Tsui.

Dimensions: L8.2 x W8.2 x H9 cm

Primary Material: Wax Primary Color: Blue

**Customization:** This product is not

customizable.