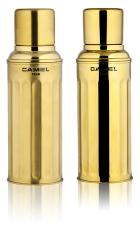

## **Designer: CAMEL**

This is a double-layered glass vacuum flask that can retain temperatures efficiently. The flask has a stainless steel outer shell and lid while the inner wall is made of non-toxic glass. The highly reflective surface is achieved by the deposition of pure silver on the vacuum side of the glass inner. It will never touch the contents in a normal flask.

The 450ml highly durable flask is compact and easy to clean.

Dimensions: L8 x W8 x H23.6 cm

Primary Material: Glass
Primary Color: Gold
Available Variants:
Customization: This product is not customizable.