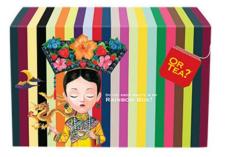

## RAINBOW BOX - TASTING COMBO (20 SACHETS)

SKU: 4897031518873

The Rainbow Box is a tasting pack that contains 20 of Or Tea?'s most popular flavors, making the perfect gift for a loved one.

Dimensions: L15.3 x W8.2 x H9.5 cm

**Primary Material:** Food **Primary Color:** Purple **Customization:** This product is not customizable.