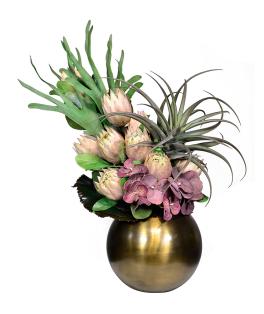

## ARCHITECTURAL FLOWER ARRANGEMENT II

SKU: N35822-PH188

**Designer: NIFLORAL** 

An architectural floral arrangement in a classic color palette. King Proteas (protea cynaroides) and Air Plants (tillandsia) are stacked to create a unique, layered look for this centerpiece.

Dimensions: L80 x W55 x H80 cm

**Primary Material:** Plastic

**Primary Color:** Pink

Customization: Colors can be

customized. Floral materials will change

according to color, but the

arrangement's overall structure will not

change.

If any major changes are required, please contact cs@vermillionlifestyle.com for customization.