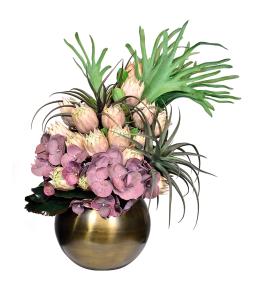

## **Designer: NIFLORAL**

An architectural floral arrangement in a classic color palette. King Proteas (protea cynaroides) and Air Plants (tillandsia) are stacked to create a unique, layered look for this centerpiece.

Dimensions: L75 x W50 x H95 cm

Primary Material: Plastic
Primary Color: Multicolor
Customization: Colors can be
customized. Floral materials will change
according to color, but the
arrangement's overall structure will not
change.
If any major changes are required,