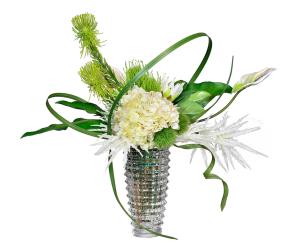

## **Designer: NIFLORAL**

A modern floral arrangement in a refreshing green and white color scheme. Matched with an elegant crystal vase, this arrangement creates a sophisticated centerpiece.

Dimensions: L80 x W40 x H70 cm

**Primary Material:** Plastic **Primary Color:** White **Customization:** Colors can be customized. Floral materials will change according to color, but the arrangement's overall structure will not change. If any major changes are required, please contact