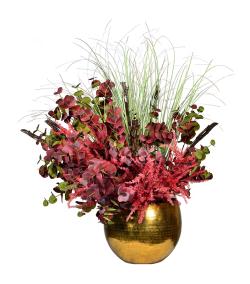

## MULTI-LAYERED FLORAL ARRANGEMENT

SKU: N35822-PH186

**Designer: NIFLORAL** 

Classical European florals, mainly in vintage dark red colors, are stacked in multi-layer arrangement to create a voluminous look that showcases the natural growth of the plants.

Dimensions: L110 x W90 x H110 cm

Primary Material: Plastic

**Primary Color:** Red

 $\textbf{Customization:} \ \textbf{Colors can be}$ 

customized. Floral materials will change

according to color, but the

arrangement's overall structure will not

change.

If any major changes are required, please contact cs@vermillionlifestyle.com for customization.