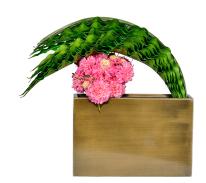

## **Designer: NIFLORAL**

The style of this arrangement is contemporary and simple, using a pink Pin Cushion plant (scabiosa atropurpurea) as the main flower to match with the Bird's Nest Fern (asplenium nidus) to create a minimalist and elegant shape.

Dimensions: L49 x W25 x H39 cm

Primary Material: Plastic

**Primary Color:** Pink

Customization: Colors can be

customized. Floral materials will change

according to color, but the

arrangement's overall structure will not

change.

If any major changes are required, please contact cs@vermillionlifestyle.com for customization.