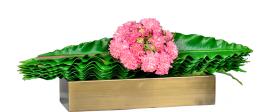

## **Designer: NIFLORAL**

The style of this arrangement is contemporary and simple, using a pink Pin Cushion plant (scabiosa atropurpurea) as the main flower to match with the Bird's Nest Fern (asplenium nidus) to create a minimalist and elegant shape.

Dimensions: L61 x W22 x H22 cm

Primary Material: Plastic

**Primary Color:** Pink **Customization:** Colors can be

customized. Floral materials will change

according to color, but the

arrangement's overall structure will not

change.

If any major changes are required, please contact cs@vermillionlifestyle.com for customization.