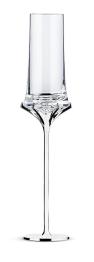

## VENUS CRYSTAL DRINKING GLASSES (DOLCE COLLECTION)

SKU: TT-212-CN-030

## **Designer: MU16**

Inspired by rainbows, the Dolce collection represents the sweet taste of life. Originally designed in-house by MU16 team, the glass is hand-blown and hand-painted. The glasses feature a hot-edge technique and a lasered MU16 logo.

This pair of crystal glasses comes in exquisite gift packaging.

Dimensions: L6.7 x W6.7 x H29.3 cm

Note: Substantial discounts are available for 1,000+ units, and if gift packaging is not required. Please contact cs@vermillionlifestyle.com to discuss your large-volume order.