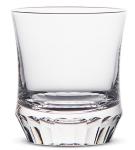

## MODERATE CRYSTAL WHISKEY GLASSES (WE COLLECTION)

SKU: TT-212-CN-015

**Designer: MU16** 

Inspired by life, the We collection represents the precious moments spent with someone you care about. Specially designed by glass artist Meng Du, the glass is hand-blown and hand-painted. The glasses feature a hot-edge technique and a lasered MU16 logo.

This pair of crystal glasses comes in exquisite gift packaging.

Dimensions: L7.2 x W7.2 x H8.3 cm

Note: Substantial discounts are available for 1,000+ units, and if gift packaging is not required. Please contact cs@vermillionlifestyle.com to discuss your large-volume order.

**Primary Material:** Crystal **Primary Color:** Transparent

**Available Variants:** 

**Customization:** This product is not

customizable.