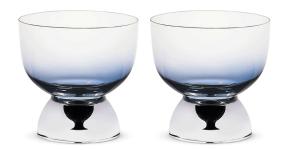

## ORIGIN CRYSTAL DRINKING GLASSES (COSMOS COLLECTION)

SKU: TT-212-CN-014

**Designer: MU16** 

Inspired by the infinite universe, the Cosmos collection delivers the value of imagination. Originally designed inhouse by MU16 team, the glass is handblown and hand-painted. The coloring is resistant to washing and thus extremely durable, having received international food-grade certification. The glasses feature a hot-edge technique and a lasered MU16 logo.

**Primary Material:** Crystal

**Primary Color:** Blue **Available Variants:** 

**Customization:** This product is not

customizable.