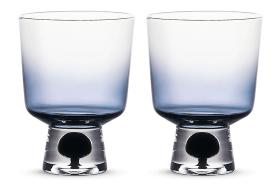

## DIMENSION CRYSTAL DRINKING GLASSES (COSMOS COLLECTION)

SKU: TT-212-CN-012

**Designer: MU16** 

Inspired by the infinite universe, the Cosmos collection delivers the value of imagination. Originally designed inhouse by MU16 team, the glass is handblown and hand-painted. The coloring is resistant to washing and thus extremely durable, having received international food-grade certification. The glasses feature a hot-edge technique and a lasered MU16 logo.

This pair of crystal glasses comes in exquisite gift packaging.

Dimensions: L9 x W9 x H11.8 cm

Note: Substantial discounts are available for 1,000+ units, and if gift packaging is not required. Please contact cs@vermillionlifestyle.com to discuss your large-volume order.

**Primary Material:** Crystal

**Primary Color:** Blue **Available Variants:** 

**Customization:** This product is not

customizable.