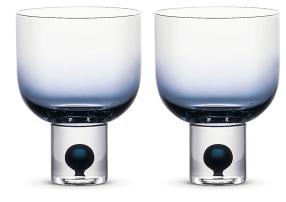

## **Designer: MU16**

Inspired by the infinite universe, the Cosmos collection delivers the value of imagination. Originally designed inhouse by MU16 team, the glass is handblown and hand-painted. The coloring is resistant to washing and thus extremely durable, having received international food-grade certification. The glasses feature a hot-edge technique and a lasered MU16 logo.

This pair of crystal glasses comes in exquisite gift packaging.

Dimensions: L9 x W9 x H12 cm

Note: Substantial discounts are available for 1,000+ units, and if gift packaging is not required. Please contact cs@vermillionlifestyle.com to discuss your large-volume order.

Primary Material: CrystalPrimary Color: BlueAvailable Variants:Customization: This product is not customizable.