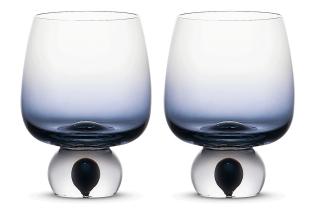

## BIRTH CRYSTAL DRINKING GLASSES (COSMOS COLLECTION)

SKU: TT-212-CN-010

**Designer: MU16** 

Inspired by the infinite universe, the Cosmos collection delivers the value of imagination. Originally designed inhouse by MU16 team, the glass is handblown and hand-painted. The coloring is resistant to washing and thus extremely durable, having received international food-grade certification. The glasses feature a hot-edge technique and a lasered MU16 logo.

**Primary Material:** Crystal

**Primary Color:** Blue **Available Variants:** 

**Customization:** This product is not

customizable.