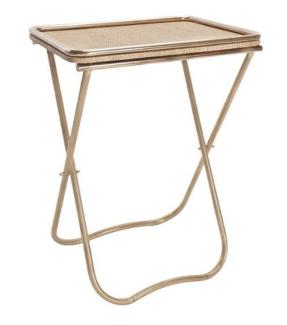

## **Designer: IPSE IPSA IPSUM**

Whether perched on a balcony or a garden patio, or sporting an evening cocktail or afternoon tea service, this foldable butler service helps recreate a leisurely lifestyle without cluttering the urban living space. The rattan tray top and burnished brass accents are inspired by the elegance and timelessness of Singapore's iconic Raffles Hotel.

This product is "Made To Order".

Dimensions: L60 x W45 x H80 cm

Primary Material: Rattan

Primary Color: Gold

Customization: As each item is made to order, customizations are possible. Generally, dimensions, colors, and materials may be customized. Please contact cs@vermillionlifestyle.com with your desired details or to obtain information about this brand's range of standard materials.