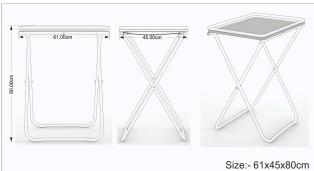

This product is "Made To Order".

Dimensions: L60 x W45 x H80 cm

Primary Material: Rattan

Primary Color: Gold

Customization: As each item is made to order, customizations are possible. Generally, dimensions, colors, and materials may be customized. Please contact cs@vermillionlifestyle.com with your desired details or to obtain information about this brand's range of standard materials.