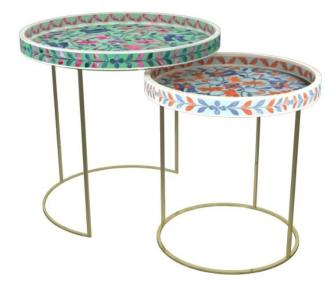

## ARMENIAN STREET NESTING TABLES

SKU: E2357

Large

## **Designer: IPSE IPSA IPSUM**

Neatly stack together when not in use or separated to hold drinks, food and stuff. This tabletop is a handcrafted piece of bone inlay juxtaposed on a MOP floral or bird design, with grey or white resin. These groups of 2 tables provide many uses in your space as you enjoy your life at home.