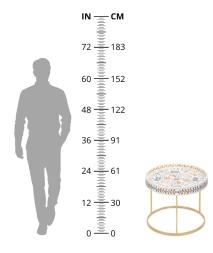

This product is "Made To Order".

Dimensions:

Small: L49 x W49 x H53 cm Large: L63 x W63 x H60 cm

Primary Material: Resin Primary Color: Green

Customization: As each item is made to order, customizations are possible. Generally, dimensions, colors, and materials may be customized. Please contact cs@vermillionlifestyle.com with your desired details or to obtain information about this brand's range of standard materials.