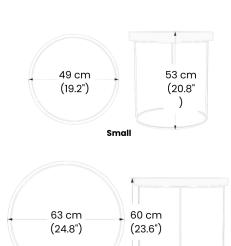

This product is "Made To Order".

Dimensions:

Small: L49 x W49 x H53 cm Large: L63 x W63 x H60 cm

Primary Material: Resin Primary Color: Green

Customization: As each item is made to order, customizations are possible. Generally, dimensions, colors, and materials may be customized. Please contact cs@vermillionlifestyle.com with your desired details or to obtain information about this brand's range of standard materials.