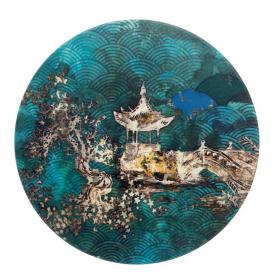

## "CHINESE PAGODA" COASTER

## SKU: TT-109-SG-034

## **Designer: TALKING TEXTILES**

This ceramic coaster features a section taken from an original artwork by Deborah McKellar, "Shanghai Chinoiserie".

Deborah's artworks are an ensemble of cultural motifs, important landmarks, chinoiserie patterns, and more - all inspired by the city of Singapore.