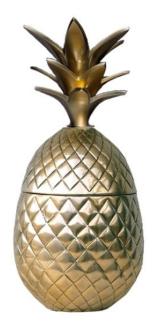

## **Designer: IPSE IPSA IPSUM**

A symbol of hospitality of the American South and of prosperity in South East Asia, there can be no better focal point for your cocktail bar cart than this cheerful pineapple-shaped ice bucket. Presented in hand-polished antique brass finish.

Dimensions: L18 x W18 x H37 cm

Primary Material: Brass Primary Color: Gold

Customization: As each item is made to order, customizations are possible. Generally, dimensions, colors, and materials may be customized. Please contact cs@vermillionlifestyle.com with your desired details or to obtain information about this brand's range of standard materials.