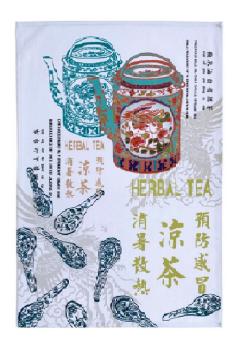

## **Designer: TALKING TEXTILES**

Peranakans were amongst the earlier settlers in Singapore. They were originally made up of a mix of Chinese, Malay, and Indonesian descendants.

This design features a Peranakan-style teapot, the Chinese characters for herbal tea or cooling tea (凉茶 *liang cha*), ornate Peranakan spoons, and phoenixes.