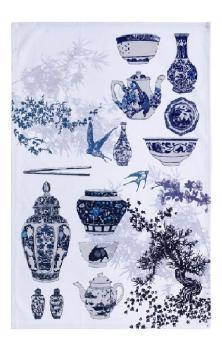

## **CHINA BLUE TEA TOWEL**

## **Designer: TALKING TEXTILES**

The China Blue Tea Towel showcases a love for all things Chinoiserie - Ming blue Porcelain, bamboo, pine trees, cherry blossoms, and swallows.

The elements are inspired by Deborah McKellar's original artworks - an ensemble of cultural motifs, important landmarks, chinoiserie patterns, and more.