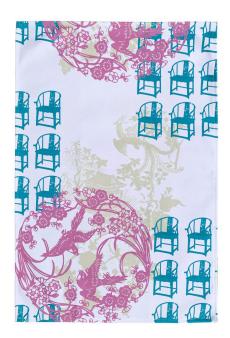

## **Designer: TALKING TEXTILES**

The Chinese Antiques Tea Towel features grandma's favorite traditional armchair with its curved top and intricately carved backrest, inspired by Deborah McKellar's original artworks - an ensemble of cultural motifs, important landmarks, chinoiserie patterns, and more.