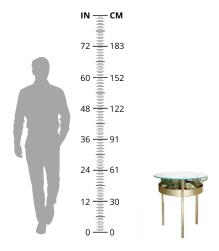

## 48 cm 60 cm (18.8")(23.6")

This product is "Made To Order".

Dimensions: L48 x W48 x H60 cm

**Primary Material:** Glass **Primary Color:** Transparent

**Customization:** As each item is made to order, customizations are possible. Generally, dimensions, colors, and materials may be customized. Please contact cs@vermillionlifestyle.com with your desired details or to obtain information about this brand's range of standard materials.