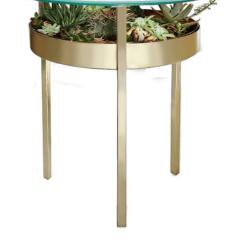

## **Designer: IPSE IPSA IPSUM**

Elegant and chic, the MacRitchie side table is an endeavour to blur the boundaries between the natural environment and interior spaces. This side table comes with unique clay pellets that have been designed to retain water, so plants only need to be watered once a month.

This product is "Made To Order".

Dimensions: L48 x W48 x H60 cm

**Primary Material:** Glass **Primary Color:** Transparent

**Customization:** As each item is made to order, customizations are possible. Generally, dimensions, colors, and materials may be customized. Please contact cs@vermillionlifestyle.com with your desired details or to obtain information about this brand's range of standard materials.