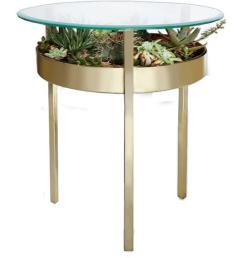

## **Designer: IPSE IPSA IPSUM**

Elegant and chic, the MacRitchie side table is an endeavour to blur the boundaries between the natural environment and interior spaces. This side table comes with unique clay pellets that have been designed to retain water, so plants only need to be watered once a month.

This product is "Made To Order".

Dimensions: L48 x W48 x H60 cm

**Primary Material:** Glass **Primary Color:** Transparent

**Customization:** As each item is made to order, customizations are possible. Generally, dimensions, colors, and materials may be customized. Please contact cs@vermillionlifestyle.com with your desired details or to obtain information about this brand's range of standard materials.