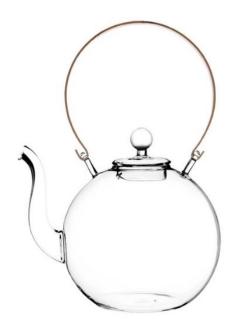

## **Designer: LET'S TALK GLASS**

The lid of the teapot is composed of opaline and glass, fired at high temperatures to produce a galaxy of stars that shines with light, giving the teapot its name. Only when you look closely from the top will you see the stars concentrated at the knob of the teapot lid. The brass handle creates an unexpected contrast with the glass and adds an extra layer of reflection, portraying a dark night sky glittering with light from distant stars.

Available in 2 sizes: Small, Large

Dimensions:

Small: L13 x W22 x H18 cm Large: L16 x W28 x H24 cm

Primary Material: Glass
Primary Color: Transparent
Available Variants: Product Size:

(Small, Large)

**Customization:** This product is not