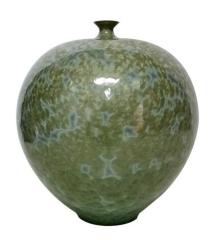

## CRYSTALLINE VASE (S22) BY ONG KOK PENG

SKU: KP-22G1819

Dimensions: L17 x W17 x H20 cm

**Primary Material:** Crystal **Primary Color:** Multicolor

**Customization:** This product is not

customizable.