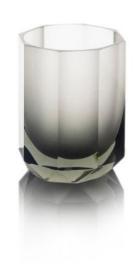

## **Designer: LET'S TALK GLASS**

This glass and coaster set is inspired by the pursuit for the moon, its shadow, and one's dreams. The glass is made of lead-free, high quality crystal glass with a frosted effect, resembling the shadows of the moon. The accompanying acrylic coaster represents the light and dark contrast between moonlight and the night sky, and when used together, produces a poetic visual aesthetic.

Available in 2 colors: Gray, Yellow

Dimensions:

Glass: L4.5 x W4.5 x H6 cm Coaster: L10 x W10 x H0.2 cm

**Primary Material:** Glass

**Available Variants:** Primary Color:

(Gray, Yellow)

**Customization:** This product is not