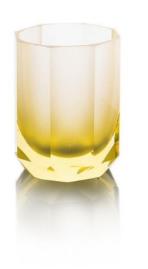

## **Designer: LET'S TALK GLASS**

This glass and coaster set is inspired by the pursuit for the moon, its shadow, and one's dreams. The glass is made of lead-free, high quality crystal glass with a frosted effect, resembling the shadows of the moon. The accompanying acrylic coaster represents the light and dark contrast between moonlight and the night sky, and when used together, produces a poetic visual aesthetic.

Available in 2 colors: Gray, Yellow

Dimensions:

Glass: L4.5 x W4.5 x H6 cm Coaster: L10 x W10 x H0.2 cm

**Primary Material:** Glass

**Available Variants:** Primary Color:

(Gray, Yellow)

**Customization:** This product is not