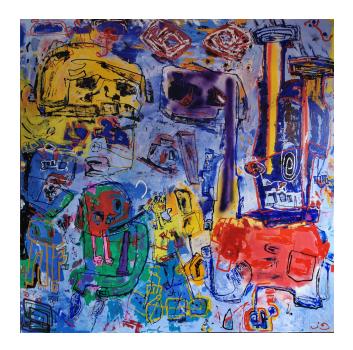

## DANCE AT THE SAME PLACE BY NANA TEDJA

SKU: NT-DPG1819

## **Designer: LIVINGWITHART**

Nana Tedja, an artist from Yogyakarta, is one of the leading female artists who has taken up the mantle of leveling the playing field in the Indonesian art scene for women artists to stand at the front line alongside their male counterparts. Bold, expressive, and unapologetically wild, Nana holds no reservation in breaking down the demarcations between herself and her art, which is to say that perusal of her art is akin to staring inwardly into her very being.

"Our role as artists is to bring beauty to all who are stressed with their lives while reminding them that it is prudent to stop and take a step back in order to proceed forward." - Nana Tedja

Dimensions: L200 x W200 cm