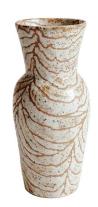

## **Designer: GOOD GOOD CERAMICS**

This vase was made as part of a collection for exhibition in Paris in early 2022. The collection, entitled Well Mannered, is a contemporary exploration of Shino glaze. Most often celebrated for its rustic aesthetic and unpredictability in firing, this collection explores contemporary expressions of traditional Shino ware.

Each pot is patterned with numerous layers of Shino, using painting techniques to control variation in color and texture; from bright white to deep orange, rough matte to high gloss. This is a handmade stoneware vase - wheelthrown and gas fired.

Dimensions: L14 x W14 x H30 cm

Primary Material: Ceramics Primary Color: Multicolor

**Customization:** This product is not

customizable.