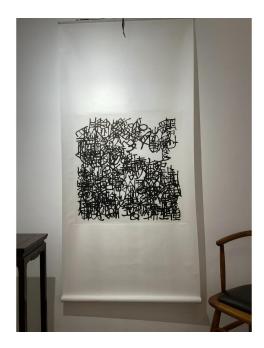

## **Designer: HILDE MERTENS**

This work by Hilde Mertens is a contemporary interpretation of the beginning of traditional Chinese calligraphy.

It is in the flow, energy, and empty space and quality of the brush strokes of the works of the traditional calligraphy masters that Hilde Mertens finds her inspiration to reinterpret traditional calligraphy and create unique contemporary interpretations of Chinese ink. For her, the magic happens in the space between technique and when she also breaks the rules or what she calls "the technique of no technique" and emptiness.