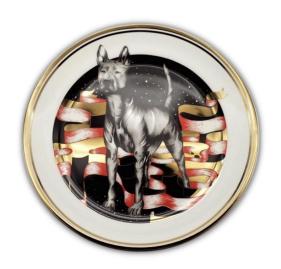

## DOG CHINESE ZODIAC GOLD PLATE

SKU: TT-072-TH-007

## **Designer: STORIES CERAMICS**

The Chinese Zodiac Gold Plates series depicts unique illustrations that blend traditional symbolism with contemporary design.

The dog symbolizes loyalty, honesty, and friendliness while the gold rim is a symbol of abundance.