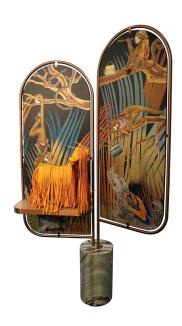

## JUNGLE FANTASIA DECO SCREEN (NOIR)

SKU: LA-01 BLK

## **Designer: LALA CURIO**

This exclusive collection of Jungle Fantasia Deco Screens by LALA CURIO is hand painted on silk and mounted on monolithic marble stands, depicting the nostalgic poetry of exotic Chinoiserie flora and fauna.

Crafted by award-winning designer,
Laura Cheung Wolf, founder of
internationally acclaimed interior design
and home décor brand LALA CURIO,
these sculptural Chinoiserie screens are
most functional as space dividers and an
iconic statement piece for any interior,
epitomizing a reinvention of traditional
craftsmanship for the contemporary
living.

Dimensions: L112.4 x H187.3 cm

Primary Material: Silk Primary Color: Multicolor

**Customization:** This product is not

customizable.