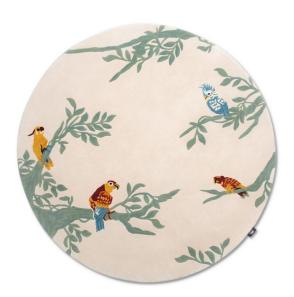

## **Designer: TAI PING CARPETS**

Inspired by the beauty of animals and nature, this is a new series of petite carpets under the Playhouse Series. A journey filled with fun and full of adventures, from jungle beasts to kingfisher in the forest, the series instill lives into your living spaces.

With exquisite craftsmanship, Tai Ping's artisans condense the beauty of nature and wildlife in carpet form. Through loop and cut piles, high and low pile heights and traditional dyeing, Tai Ping vividly restores the texture of plants and the form of animals, creating a lifelike natural jungle for homes.