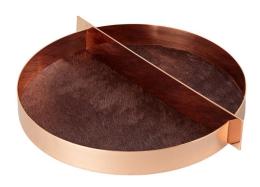

The Saturn Tray was inspired by the shape of the planet. A bar across the round brass / copper tray adds storage efficiency and aesthetics. The calf leather adds a soft refined touch.

The tray can be placed on a living room table or entrance console to store car keys or small home objects.

## Dimensions:

Large

Tray: L25 x W25 x H3 cm

Bar: L28 x H3.7 cm

Small

Tray: L16 x W16 x H3 cm Bar: L19.5 x H3.7 cm

**Primary Material:** Brass **Primary Color:** Bronze

**Available Variants:** Product Size: