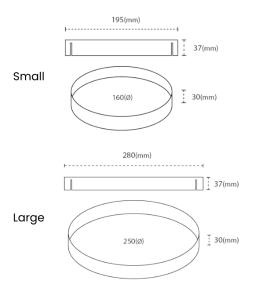

## Dimensions:

Large

Tray: L25 x W25 x H3 cm

Bar: L28 x H3.7 cm

Small

Tray: L16 x W16 x H3 cm Bar: L19.5 x H3.7 cm

**Primary Material:** Brass **Primary Color:** Bronze

**Available Variants:** Product Size:

(Small, Large)

**Customization:** This product is not

customizable.