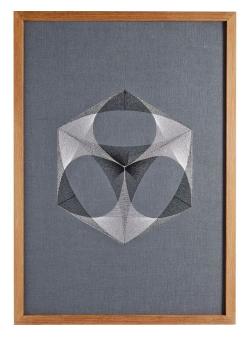

## **Designer: EASE STUDIO**

Beautiful as stand-alone artworks or graphics as a repeating series, ease studio's "Shading" series is an exploration of light and shadow in embroidery. 100% linen base with handembroidered rayon thread. Comes in a natural teak frame.

Dimensions: L59.5 x W42 x H2.5 cm

Primary Material: Linen Available Variants: Primary Color: (Beige, Black, Brown, Gray, Green, Light Brown, Light Gray, Navy, Yellow) Customization: Please contact cs@vermillionlifestyle.com if you wish to purchase the artworks without frames, or customize the size, pattern, ground fabric color, or thread color.