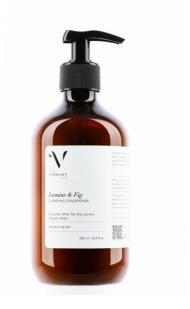

## JASMINE & FIG - CLARIFYING CONDITIONER

SKU: WL-202-SG-018/WL-202-SG-019

## **Designer: THE VERDANT LAB**

Smoothen, detangle, and hydrate hair with this effective formulation. Perfect for daily use, it does not weigh down or cause any build-up, keeping hair silky and luscious. Formulated to be paired with the Clarifying Shampoo.

Dimensions: L7.5 x W7.5 x H19.5 cm

Primary Material: Plastic Primary Color: Brown

Available Variants: Please select: (500ml Conditioner, 500ml Refill Pack) Customization: The Verdant Lab is able to customize the product label by incorporating your company's logo into the design. They are also able to help you create your own unique product formulation – in this case, costs will be determined after discussion.