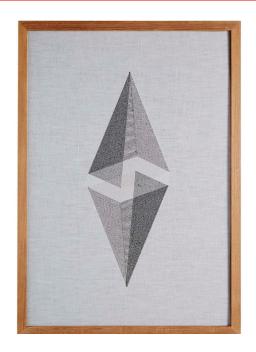

## SHADING XX EMBROIDERY ARTWORK

SKU: DA-024-TH-002-20

## **Designer: EASE STUDIO**

Beautiful as stand-alone artworks or graphics as a repeating series, ease studio's "Shading" series is an exploration of light and shadow in embroidery. 100% linen base with hand-embroidered rayon thread. Comes in a natural teak frame.