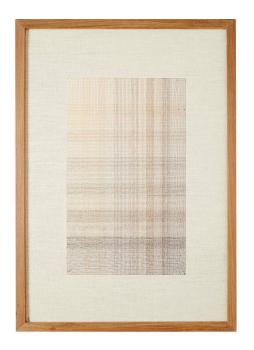

## SHADING XVIII EMBROIDERY ARTWORK

SKU: DA-024-TH-002-18

## **Designer: EASE STUDIO**

Beautiful as stand-alone artworks or graphics as a repeating series, ease studio's "Shading" series is an exploration of light and shadow in embroidery. 100% linen base with hand-embroidered rayon thread. Comes in a natural teak frame.

Dimensions: L59.5 x W42 x H2.5 cm

Primary Material: Linen

Available Variants: Primary Color: (Beige, Black, Brown, Gray, Green, Light Brown, Light Gray, Navy, Yellow)

**Customization:** Please contact cs@vermillionlifestyle.com if you wish to purchase the artworks without frames, or customize the size, pattern, ground fabric color, or thread color.