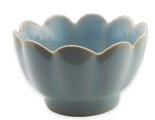

## **Designer: COMIVERSE**

Lotus, one of the eight great auspicious treasures of Buddhism, symbolizes luck, peace, and wisdom. The Lian Hua Ru Ware Lotus Bowl replicates the classic original Ru ware Lotus Bowl, currently in the collection of the Taipei Palace Museum.

It is shaped like a half-opened lotus with ten petals, taking on a graceful and elegant form.

The bowl was created employing the traditional Ru ware firing technique.

Dimensions: L8 x W8 x H5 cm (100ml)