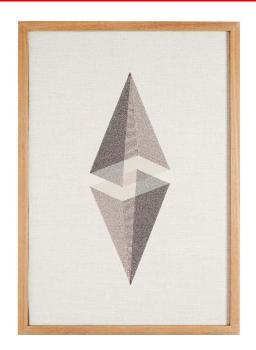

## SHADING XVII EMBROIDERY ARTWORK

SKU: DA-024-TH-002-17

## **Designer: EASE STUDIO**

Beautiful as stand-alone artworks or graphics as a repeating series, ease studio's "Shading" series is an exploration of light and shadow in embroidery. 100% linen base with hand-embroidered rayon thread. Comes in a natural teak frame.

Dimensions: L59.5 x W42 x H2.5 cm

**Primary Material:** Linen **Available Variants:** Primary Color: (Beige, Black, Brown, Gray, Green,

Light Brown, Light Gray, Navy, Yellow)

**Customization:** Please contact cs@vermillionlifestyle.com if you wish to