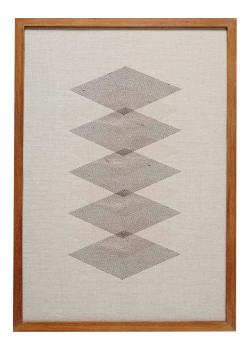

## SHADING XV EMBROIDERY ARTWORK

SKU: DA-024-TH-002-15

## **Designer: EASE STUDIO**

Beautiful as stand-alone artworks or graphics as a repeating series, ease studio's "Shading" series is an exploration of light and shadow in embroidery. 100% linen base with hand-embroidered rayon thread. Comes in a natural teak frame.

Dimensions: L59.5 x W42 x H2.5 cm

Primary Material: Linen
Available Variants: Primary Color:

(Beige, Black, Brown, Gray, Green, Light Brown, Light Gray, Navy, Yellow)

**Customization:** Please contact cs@vermillionlifestyle.com if you wish to purchase the artworks without frames, or customize the size, pattern, ground fabric color, or thread color.