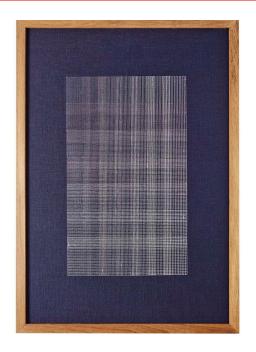

## SHADING XIII EMBROIDERY ARTWORK

SKU: DA-024-TH-002-13

## **Designer: EASE STUDIO**

Beautiful as stand-alone artworks or graphics as a repeating series, ease studio's "Shading" series is an exploration of light and shadow in embroidery. 100% linen base with hand-embroidered rayon thread. Comes in a natural teak frame.

Dimensions: L59.5 x W42 x H2.5 cm

Primary Material: Linen
Available Variants: Primary Color:
(Beige, Black, Brown, Gray, Green,
Light Brown, Light Gray, Navy, Yellow)
Customization: Please contact
cs@vermillionlifestyle.com if you wish to
purchase the artworks without frames,
or customize the size, pattern, ground

fabric color, or thread color.