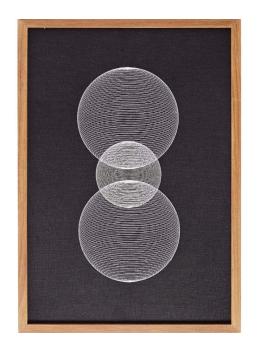

## **Designer: EASE STUDIO**

Beautiful as stand-alone artworks or graphics as a repeating series, ease studio's "Shading" series is an exploration of light and shadow in embroidery. 100% linen base with hand-embroidered rayon thread. Comes in a natural teak frame.