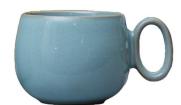

## **Designer: COMIVERSE**

The Ruyi Ru Porcelain Cup is a collaboration between COMIVERSE and the Hong Kong Palace Museum.

The piece was inspired by an antique from the museum's collection - the single-handle jade cup from the Song Dynasty. The design uses simple modern language to convey the implicit character of Ru porcelain. Combining gentle lines with the shape of the original jade cup, an elliptical handle has been created to echo the rounded body. Similar to jade but smoother, the Ruyi Ru Porcelain Cup is elegant and minimalistic.