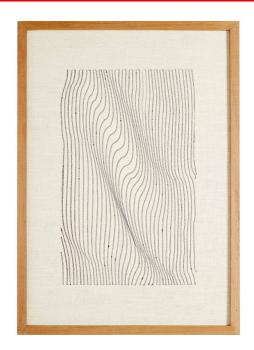

## SHADING XI EMBROIDERY ARTWORK

SKU: DA-024-TH-002-11

## **Designer: EASE STUDIO**

Beautiful as stand-alone artworks or graphics as a repeating series, ease studio's "Shading" series is an exploration of light and shadow in embroidery. 100% linen base with hand-embroidered rayon thread. Comes in a natural teak frame.

Dimensions: L59.5 x W42 x H2.5 cm

Primary Material: Linen

Available Variants: Primary Color: (Beige, Black, Brown, Gray, Green, Light Brown, Light Gray, Navy, Yellow)
Customization: Please contact

cs@vermillionlifestyle.com if you wish to purchase the artworks without frames, or customize the size, pattern, ground fabric color, or thread color.