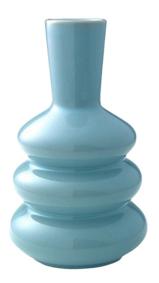

## **Designer: COMIVERSE**

The Yun Ru Ware Cloud Vase draws inspiration from clouds. Master Kita's design concept has always been keeping the balance between independently enjoying the scenery around and immersing oneself in the environment. Just as the celebrated poem reads, "Clouds drift in the sky, while water luxuriates in the vase", everything in the world has its place of residence, and clouds and water are both changeable and eternal.

Dimensions: L15 x W15 x H24.5 cm

**Primary Material:** Clay **Primary Color:** Blue **Customization:** This product is not customizable.