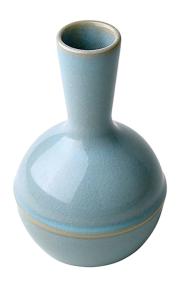

## YU LING DANG RU WARE BELT VASE

SKU: 6971635799031

## **Designer: COMIVERSE**

Combing the elements of past and present has always been an idea cherished by the Yu Ling Dang Ru ware designer, Master Kita.

With the agate material in the glaze and the craft of pin firing, the vase feels as smooth as jade and retains an elegant grey-blue-green glaze. The round shape is especially suitable for touching and playing, which has a calming effect.

The Yu Ling Dang Ru Ware Belt Vase, also named the "Jade Belt Bottle", has a gray colored waistline in the unique ancient imperial Ru ware style.

Dimensions: L10 x W10 x H16 cm

Primary Material: Clay Primary Color: Blue